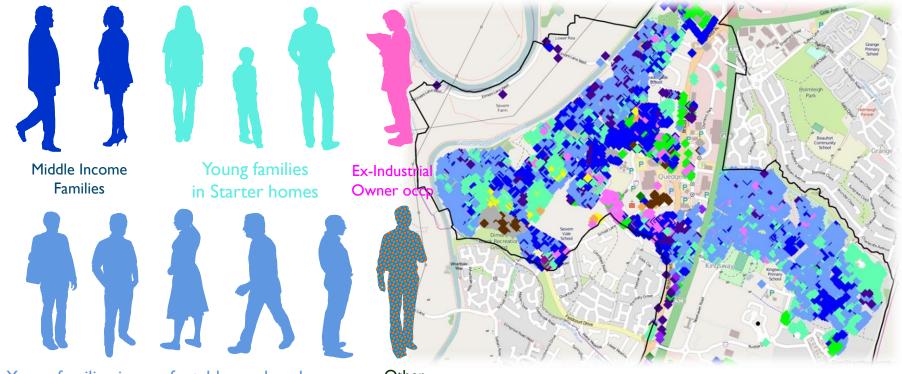

#### Quedgeley: Community profile

Below you can see an "average" twelve people from Quedgeley mapped according to the Mosaic Public Sector profiling. Any grouping of two or more indicates a significant feature of the local community. Detailed profiles are available from the diocesan offices which include a range of background on typical social attitudes and behaviours.

Quedgeley has a very concentrated presence of young families; containing a range of housing that develops with the modern sub-urban family. These groups are mapped on the right to illustrate their location and clustering within the parish.

Young families in comfortable modern homes

Other