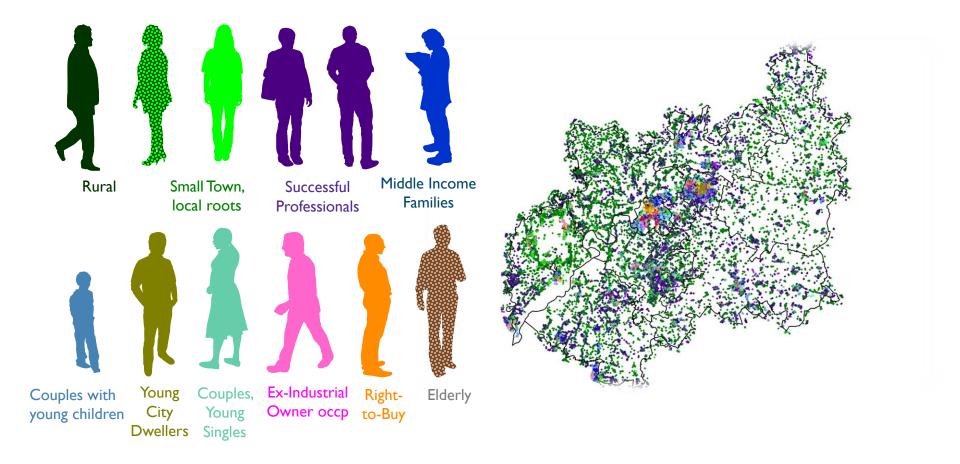

#### Diocese: Community profile

Below you can see an "average" twelve people from the Diocese mapped according to the Mosaic Public Sector profiling. Any grouping of two or more indicates a significant feature of the local community. Detailed profiles are available from the diocesan offices which include a range of background on typical social attitudes and behaviours.

The Diocese has a bias compared to national data towards Rural, country and successful professional households. There is much greater diversity of population within the towns and cities of the Diocese