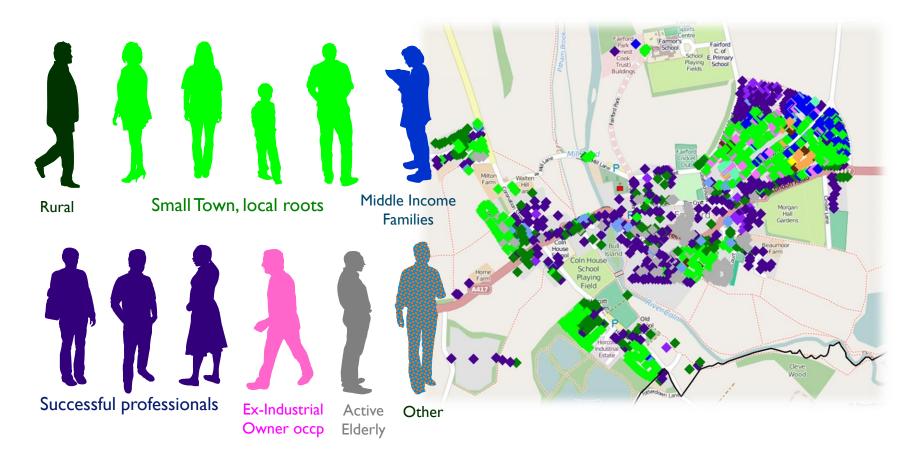

### Fairford: Community profile

Below you can see an "average" twelve people from Fairford mapped according to the Mosaic Public Sector profiling. Fairford has two significant groups; a traditional community with strong local roots and an (incoming) group of "successful" professionals. The mapping of these groups on the right shows the clustering of these social types within the town.